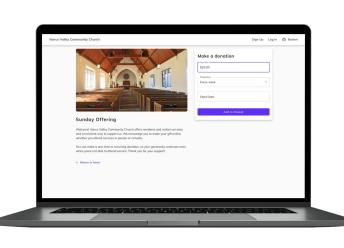

#### **Giving through our online site @** <u>www.pontiacfirstlutheran.org/give</u>

#### 1. Select your funds and amount

- Select your fund.
- Click the **Donate** button.
- Choose a donation
  amount and frequency
- Proceed to payment.