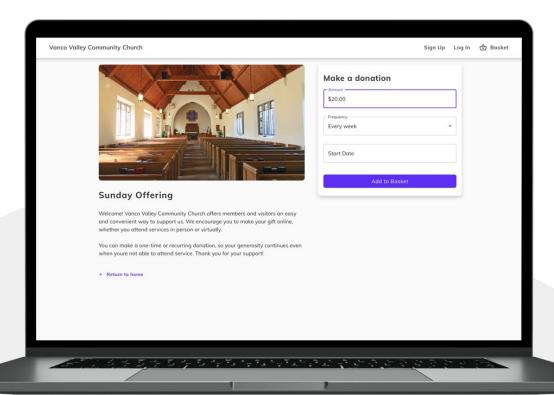

#### **Giving through our online site @** <u>www.pontiacfirstlutheran.org/give</u>

#### 1. Select your funds and amount

- Select your fund.
- Click the **Donate** button.
- Choose a donation
  amount and frequency
- Proceed to payment.

### **2. Enter payment method.**

- Enter your credit card, debit card or checking account information.
- If you sign up for a free account, you can save your payment information for future donations.

#### **3. Complete Donation.**

### Review and submit your gift by clicking **Submit**.