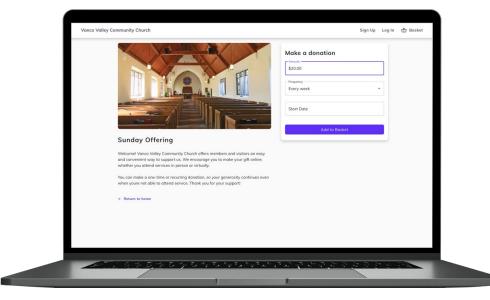

#### **Giving through our online site @** <u>www.pontiacfirstlutheran.org/give</u>

#### 1. Select your funds and amount

- Select your fund.
- Click the **Donate** button.
- Choose a donation
  amount and frequency
- Proceed to payment.