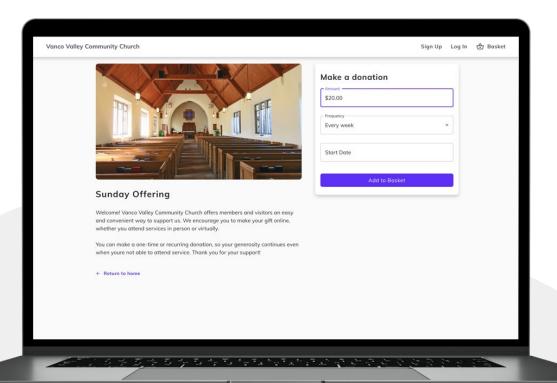

#### **Giving through our online site @** <u>www.pontiacfirstlutheran.org/give</u>

#### 1. Select your funds and amount

- Select your fund.
- Click the **Donate** button.
- Choose a donation
  amount and frequency
- Proceed to payment.

### **2. Enter payment method.**

- Enter your credit card, debit card or checking account information.
- If you sign up for a free account, you can save your payment information for future donations.

#### **3. Complete Donation.**

### Review and submit your gift by clicking **Submit**.