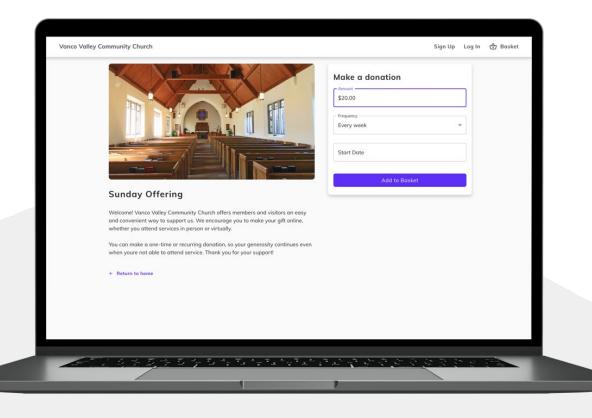

#### **Giving through our online site @** <u>www.pontiacfirstlutheran.org/give</u>

#### 1. Select your funds and amount

- Select your fund.
- Click the **Donate** button.
- Choose a donation
  amount and frequency
- Proceed to payment.

### **2. Enter payment method.**

- Enter your credit card, debit card or checking account information.
- If you sign up for a free account, you can save your payment information for future donations.

#### **3. Complete Donation.**

### Review and submit your gift by clicking **Submit**.